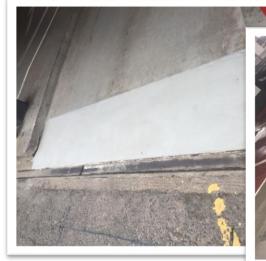

**The solution:** With repairs focussing on levels 2, 3 and 4 of the car park, all areas of defective concrete slabs were first broken out using a pneumatic drill, with any exposed cabling and mesh strips cut away and discarded. Once the areas were adequately broken out to a sufficient depth, cleaned and primed, they were repaired using Sika Rapid Repair Mortar. A rapid cure Tremco interdeck system was then applied to the repaired deck area, before re-

instating new white lining and symbols, ensuring it matched the existing profile. Repairs to the car park entrance were also required, with the existing defective asphalt first removed, followed by the preparation of the concrete

surface. Reinstatement was carried out using Sika Rapid Repair mortar as well as the application of a Tremco anti-slip coating.

The outcome: With all concrete defects to the relevant car park decks and entrance repaired, the lines of which the defunct cathodic protection had started to come through the surface of the deck have been removed and now repaired and protected. The addition of the interdeck coating also guaranteed enhanced protection from further degradation to the concrete surfaces. The works completed ensured the Mayorhold multi-storey carpark was successfully repaired and reinstated.