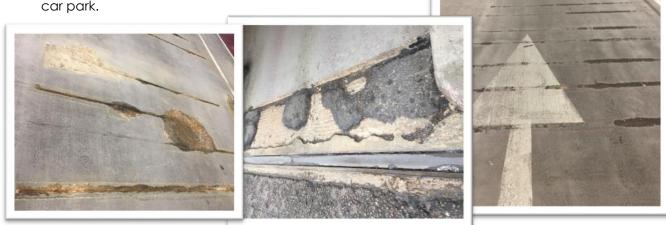

**The solution:** With repairs focussing on levels 2, 3 and 4 of the car park, all areas of defective concrete slabs were first broken out using a pneumatic drill, with any exposed cabling and mesh strips cut away and discarded. Once the areas were adequately broken out to a sufficient depth, cleaned and primed, they were repaired using Sika Rapid Repair Mortar. A rapid cure Tremco interdeck system was then applied to the repaired deck area, before re-

instating new white lining and symbols, ensuring it matched the existing profile. Repairs to the car park entrance were also required, with the existing defective asphalt first removed, followed by the preparation of the concrete