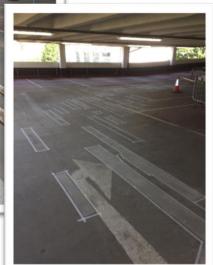

instating new white lining and symbols, ensuring it matched the existing profile. Repairs to the car park entrance were also required, with the existing defective asphalt first removed, followed by the preparation of the concrete

surface. Reinstatement was carried out using Sika Rapid Repair mortar as well as the application of a Tremco anti-slip coating.

The outcome: With all concrete defects to the relevant car park decks and entrance repaired, the lines of which the defunct cathodic protection had started to come through the surface of the deck have been removed and now repaired and protected. The addition of the interdeck coating also guaranteed enhanced protection from further degradation to the concrete surfaces. The works completed ensured the Mayorhold multi-storey carpark was successfully repaired and reinstated.