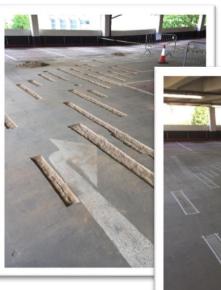

**The solution:** With repairs focussing on levels 2, 3 and 4 of the car park, all areas of defective concrete slabs were first broken out using a pneumatic drill, with any exposed cabling and mesh strips cut away and discarded. Once the areas were adequately broken out to a sufficient depth, cleaned and primed, they were repaired using Sika Rapid Repair Mortar. A rapid cure Tremco interdeck system was then applied to the repaired deck area, before re-

instating new white lining and symbols, ensuring it matched the existing profile. Repairs to the car park entrance were also required, with the existing defective asphalt first removed, followed by the preparation of the concrete

surface. Reinstatement was carried out using Sika Rapid Repair mortar as well as the application of a Tremco anti-slip coating.

The outcome: With all concrete defects to the relevant car park decks and entrance repaired, the lines of which the defunct cathodic protection had started to come through the surface of the deck have been removed and now repaired and protected. The addition of the interdeck coating also guaranteed enhanced protection from further degradation to the concrete surfaces. The works completed ensured the Mayorhold multi-storey carpark was successfully repaired and reinstated.