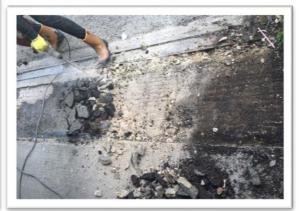

heavily trafficked areas of the car park had spalled and broken away, in some areas exposing cables and mesh of the now defunct cathodic system installed in 2006. APA Concrete Repairs Ltd were contracted to conduct concrete deck repairs to several levels of this multi-storey car park.

**The solution:** With repairs focussing on levels 2, 3 and 4 of the car park, all areas of defective concrete slabs were first broken out using a pneumatic drill, with any exposed cabling and mesh strips cut away and discarded. Once the areas were adequately broken out to a sufficient depth, cleaned and primed, they were repaired using Sika Rapid Repair Mortar. A rapid cure Tremco interdeck system was then applied to the repaired deck area, before re-